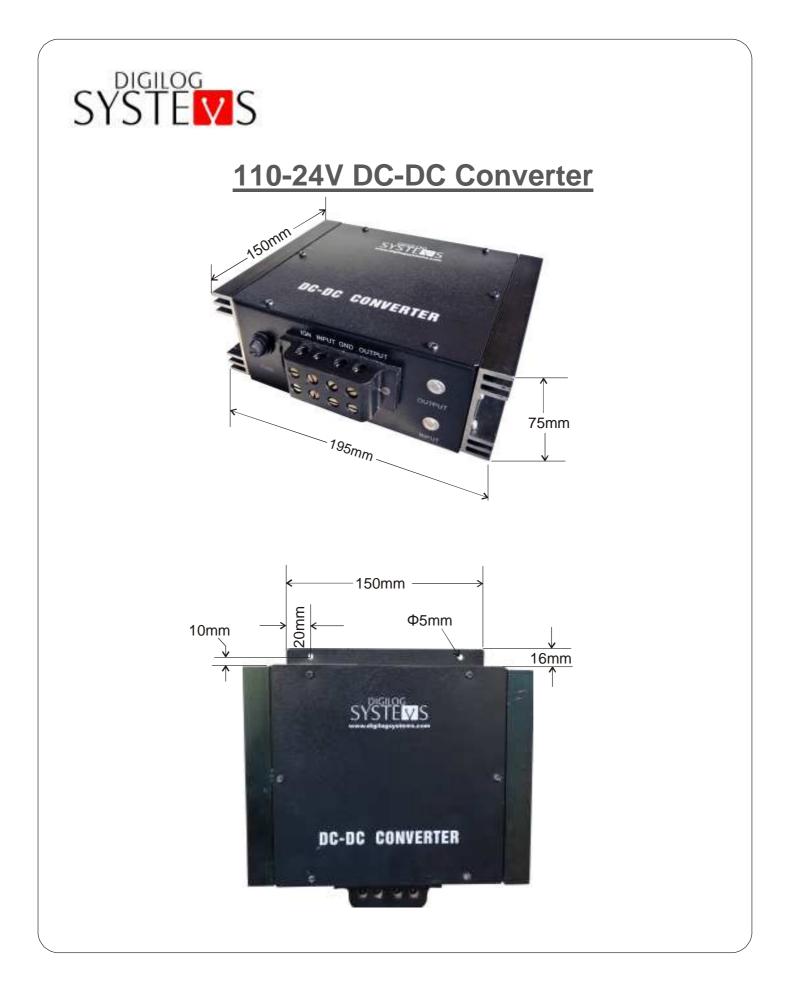

| ELECTRICAL SPECIFICATIONS           |                                        |  |  |  |
|-------------------------------------|----------------------------------------|--|--|--|
| Input Voltage:                      | 100V DC to 130V DC                     |  |  |  |
| Output Voltage:                     | 24V DC (Regulated)                     |  |  |  |
| Output Current (A):                 | 1, 3, 5, 8, 10, 12                     |  |  |  |
| Reverse Polarity:                   | 150V DC                                |  |  |  |
| Line Regulation:                    | ±1%                                    |  |  |  |
| Load Regulation:                    | ± 5% at terminal block                 |  |  |  |
| Switching Frequency:                | 70 KHz                                 |  |  |  |
| Efficiency:                         | 80% Typical                            |  |  |  |
| Topology:                           | Transformer isolated forward converter |  |  |  |
| Operating Temperature:              | -40 to 80 °C                           |  |  |  |
| Humidity:                           | Up to 95% RH                           |  |  |  |
| Heat Sink Temperature:              | 100°C                                  |  |  |  |
| Storage Temperature Range:          | - 55℃ to + 105℃                        |  |  |  |
| Weight:                             | 1200gm                                 |  |  |  |
| Dimension (Height x width x depth): | 195 x 150 x 75 mm                      |  |  |  |

## **Dimensions:**