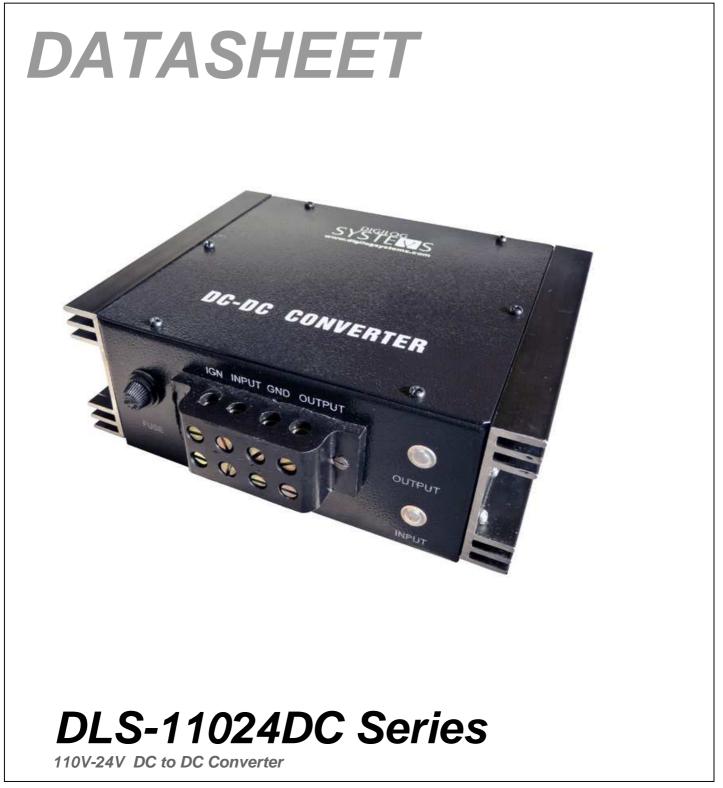

#### 110V-24V DC to DC Converter

# DLS-11024DC Series

#### General Description:

This product is designed to provide 110V to 24V power conversion for heavy duty applications.

#### Features:

High efficiency, high precision DC to DC Converter unit. Wide input voltage range, with over-current and over-voltage protection function.

- Under and Over Voltage Protection
- Reverse Polarity Protection
- Wide input voltage range
- Voltage Transient Protection
- Over load and Short Circuit Protection
- Status Indicator
- Input-output isolation