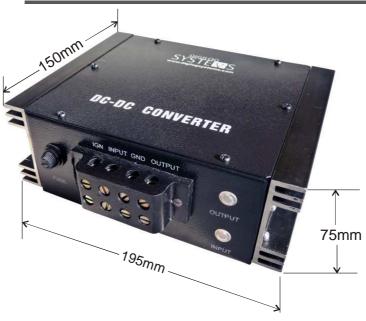

### **Dimensions:**

| ELECTRICAL SPECIFICATIONS           |                                        |  |  |  |
|-------------------------------------|----------------------------------------|--|--|--|
| Input Voltage:                      | 10V DC to 16V DC                       |  |  |  |
| Output Voltage:                     | 03V DC (Regulated)                     |  |  |  |
| Output Current (A):                 | 3, 5, 8, 10, 12, 15, 18, 20            |  |  |  |
| Reverse Polarity:                   | 30V DC                                 |  |  |  |
| Line Regulation:                    | ±1%                                    |  |  |  |
| Load Regulation:                    | ± 5% at terminal block                 |  |  |  |
| Switching Frequency:                | 70 KHz                                 |  |  |  |
| Efficiency:                         | 80% Typical                            |  |  |  |
| Topology:                           | Transformer isolated forward converter |  |  |  |
| Operating Temperature:              | -40 to 80 °C                           |  |  |  |
| Humidity:                           | Up to 95% RH                           |  |  |  |
| Heat Sink Temperature:              | 100℃                                   |  |  |  |
| Storage Temperature Range:          | - 55℃ to + 105℃                        |  |  |  |
| Weight:                             | 1200gm                                 |  |  |  |
| Dimension (Height x width x depth): | 195 x 150 x 75 mm                      |  |  |  |