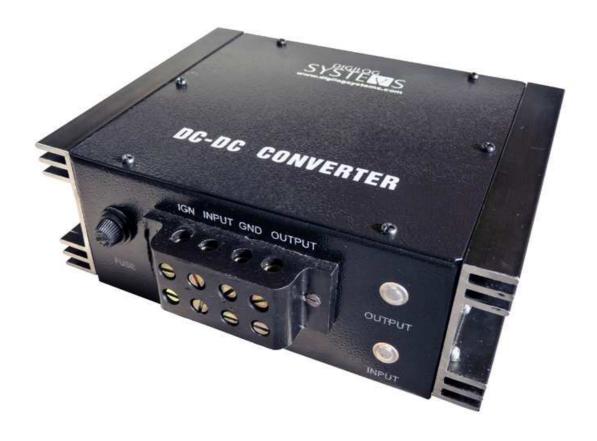

#### General Description:

This product is designed to provide 12V to 03V power conversion for heavy duty applications.

#### Features:

High efficiency, high precision DC to DC Converter unit. Wide input voltage range, with over-current and over-voltage protection function.

- Under and Over Voltage Protection
- Reverse Polarity Protection
- Voltage Transient Protection
- Over load and Short Circuit Protection
- Status Indicator
- Input-output isolation