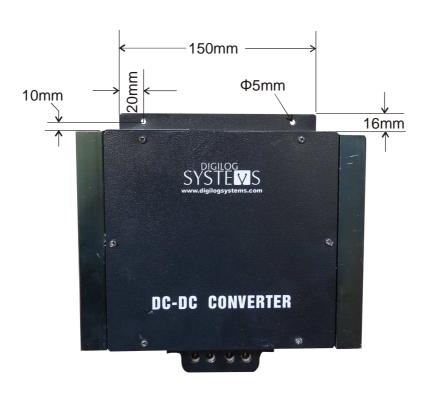

### **Dimensions:**

| ELECTRICAL SPECIFICATIONS           |                                        |  |  |  |
|-------------------------------------|----------------------------------------|--|--|--|
| Input Voltage:                      | 10V DC to 16V DC                       |  |  |  |
| Output Voltage:                     | 03V DC (Regulated)                     |  |  |  |
| Output Current (A):                 | 3, 5, 8, 10, 12, 15, 18, 20            |  |  |  |
| Reverse Polarity:                   | 30V DC                                 |  |  |  |
| Line Regulation:                    | ±1%                                    |  |  |  |
| Load Regulation:                    | ± 5% at terminal block                 |  |  |  |
| Switching Frequency:                | 70 KHz                                 |  |  |  |
| Efficiency:                         | 80% Typical                            |  |  |  |
| Topology:                           | Transformer isolated forward converter |  |  |  |
| Operating Temperature:              | -40 to 80 °C                           |  |  |  |
| Humidity:                           | Up to 95% RH                           |  |  |  |
| Heat Sink Temperature:              | 100℃                                   |  |  |  |
| Storage Temperature Range:          | - 55℃ to + 105℃                        |  |  |  |
| Weight:                             | 1200gm                                 |  |  |  |
| Dimension (Height x width x depth): | 195 x 150 x 75 mm                      |  |  |  |