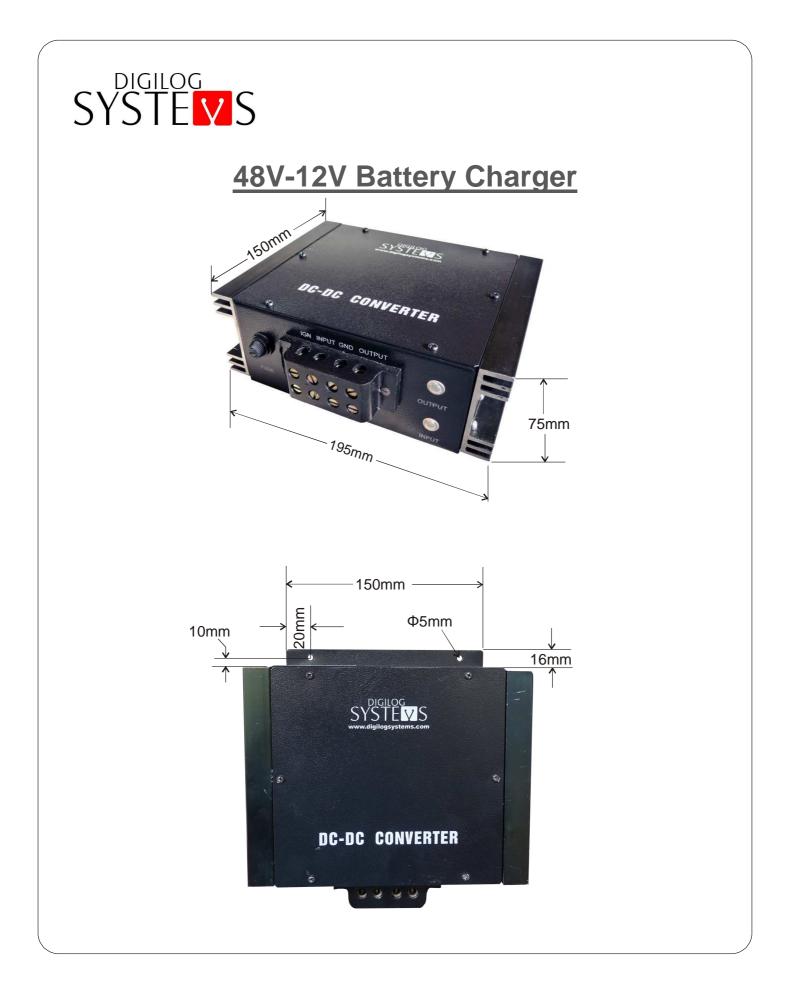

## **Dimensions:**

| ELECTRICAL SPECIFICATIONS           |                                        |  |  |  |
|-------------------------------------|----------------------------------------|--|--|--|
| Input Voltage:                      | 38V DC to 62V DC                       |  |  |  |
| Output Voltage:                     | 13.8V DC                               |  |  |  |
| Output Current (A):                 | 3, 5, 8, 10, 12                        |  |  |  |
| Reverse Polarity:                   | 80V DC                                 |  |  |  |
| Line Regulation:                    | ±1%                                    |  |  |  |
| Load Regulation:                    | ± 5% at terminal block                 |  |  |  |
| Switching Frequency:                | 70 KHz                                 |  |  |  |
| Efficiency:                         | 80% Typical                            |  |  |  |
| Topology:                           | Transformer isolated forward converter |  |  |  |
| Operating Temperature:              | -40 to 80 °C                           |  |  |  |
| Humidity:                           | Up to 95% RH                           |  |  |  |
| Heat Sink Temperature:              | 100°C                                  |  |  |  |
| Storage Temperature Range:          | - 55℃ to + 105℃                        |  |  |  |
| Weight:                             | 1200gm                                 |  |  |  |
| Dimension (Height x width x depth): | 195 x 150 x 75 mm                      |  |  |  |